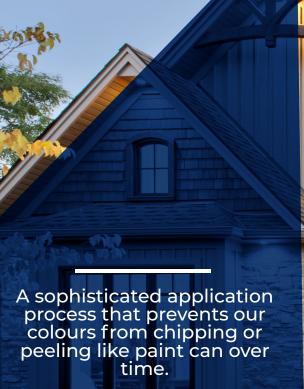

# Features and Benefits

- Multi-layered film is applied to vinyl using polyurethane reactive hot melt to create permanent bond between wrap and vinyl
- Extremely resistant to scratches and abrasions
- Unaffected by environmental pollutants
- · Performs well in sea-side applications

POLYVINYLIDENE FLUORIDE

• Dirt and grime are easily cleaned away using normal mild household cleaners