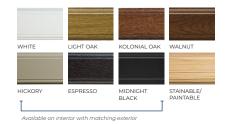

# **Interior Colours**

#### SIMULATED DIVIDED LITES (SDL)

Exterior grilles are available in colours to match our exterior colour options, while interior grilles come in white, hickory, espresso, kolonial oak, light oak, walnut, midnight black or stainable/paintable overlays.