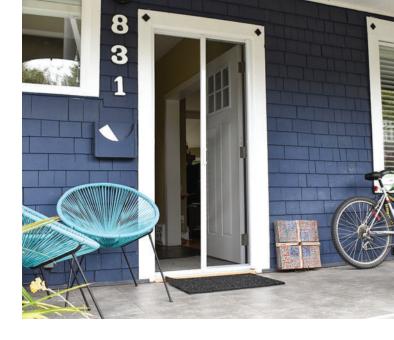

## WORLD'S SMOOTHEST SCREENS

- Screens that stay out of your way
- Cool and ventilate your home
- Keeps insects out

Unlike traditional swinging screen doors, the Mirage Retractable Screen is only across your door opening when you need it to be. Additionally, because the screen is stored out of sight when not in use, it will not detract from the appearance and beauty of your door.

Mirage Retractable Screens are the smoothest on the market. Whether you have a French door or single door, they are designed for ease of use while also keeping insects out and bringing fresh air in.