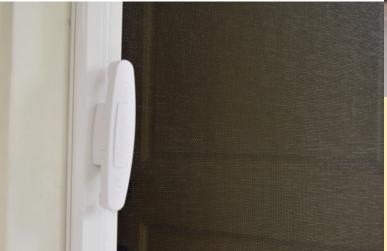

# FEATURES THAT MAKE A DIFFERENCE

- Handle options
- Mesh that "gives" on impact
- Color options that blend into your home

Choose between our standard handle, the Mirage *Pivot*Pro easy release handle that allows for easy opening with a simple twist, or the recessed handle for when clearance is tight.

The mesh in the screen runs along but is not secured to the tracks. This allows it to give way which prevents damage to the screen if someone runs into it.

With a variety of color options, including 8 standard and 18 Diamond Series, you will find a color that blends in with your home's design.