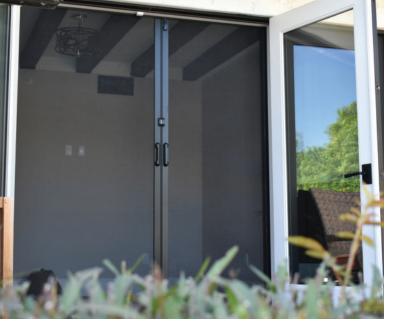

Mirage Retractable Screens are the smoothest on the market. Whether you have a French door or single door, they are designed for ease of use while also keeping insects out and bringing fresh air in.

### **AVAILABLE COLORS**

Gray

Sandalwood Ex Pebble Gray

Tudor **Brown** 

Midnight Black

**Smooth Operation** 

Superior materials and construction

Pivot Pro Handle