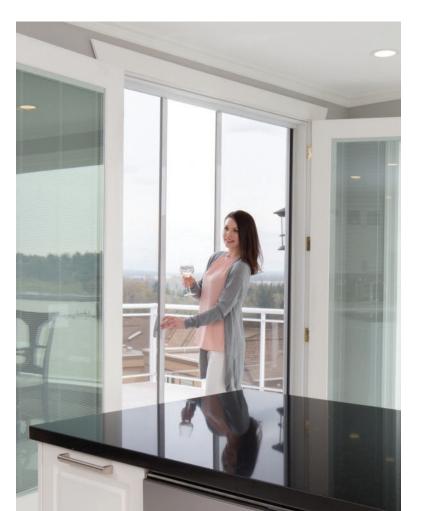

## WORLD'S SMOOTHEST SCREENS

- Screens that stay out of your way
- Cool and ventilate your home
- Keeps insects out

Unlike traditional swinging screen doors, the Mirage Retractable Screen is only across your door opening when you need it to be. Additionally, because the screen is stored out of sight when not in use, it will not detract from the appearance and beauty of your door.

Mirage Retractable Screens are the smoothest on the market. Whether you have a French door or single door, they are designed for ease of use while also keeping insects out and bringing fresh air in.