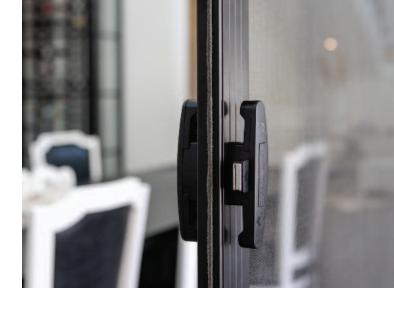

#### FEATURES THAT MAKE A DIFFERENCE

- Adjustable track stops
- Retained mesh
- Choice of handle

Intelligent design and high quality are the foundation our products are built upon. The features of the Mirage 3500 provide those extra touches to make this a product you will enjoy using.

The adjustable track stops allow you to rest the screen at convenient locations along the track. Retained mesh in our track ensures pets stay in your home.

You can choose from Mirage's standard handle, our easy release *Pirat* Pro handle, or our recessed handle (when clearance is tight).