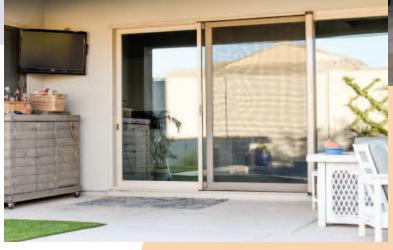

#### DESIGNED FOR LARGE OPENINGS

- Pairs well with bi-fold and multi-panel sliding doors
- Covers up to 14 ft (28 ft in double configuration)
- Maximum 10 feet in height

Bi-fold or multi-panel sliding doors are amazing for opening up your home. The Mirage 3500 complements these door systems by keeping unwanted debris, insects or harmful UV rays from entering, while still allowing clean outside air in.

With its wide-span coverage, you can enjoy the view without obstructions. The sleek housing tucks discreetly to the side of your door frame so it goes unnoticed when not in use.