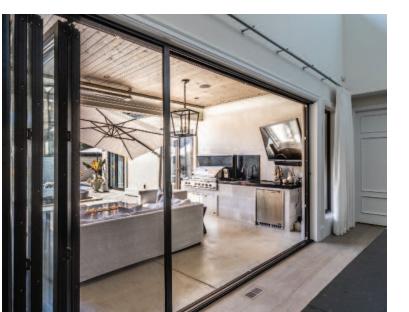

#### DESIGNED FOR LARGE OPENINGS

- Pairs well with bi-fold and multi-panel sliding doors
- Covers up to 14 ft (28 ft in double configuration)
- Maximum 10 feet in height

Bi-fold or multi-panel sliding doors are amazing for opening up your home. The Mirage 3500 complements these door systems by keeping unwanted debris, insects or harmful UV rays from entering, while still allowing clean outside air in.

With its wide-span coverage, you can enjoy the view without obstructions. The sleek housing tucks discreetly to the side of your door frame so it goes unnoticed when not in use.